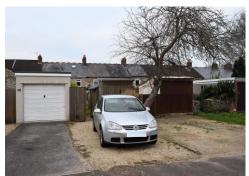

"A natural stone cottage situated in a quiet and convenient location being just a few minutes level walk to the High Street". The accommodation comprises a handy entrance porch. Lounge dining room with feature log burner and ample space for a family dining table. Fitted kitchen with door opening onto a fully enclosed garden. Ground floor bathroom with shower over bath. On the first floor are two very good-sized double bedrooms and a drop down ladder leads to the loft space which would would make a perfect hobby area, Velux window with views of the park. Gas central heating and double glazing. Outside to front is a fully small walled garden providing ideal space for bin store. To the rear is a fully enclosed and private south facing garden which measures approx. 95 feet in length and boasts a patio area, pergola, timber summer house and shed and gated access to a hard standing providing parking for one car.