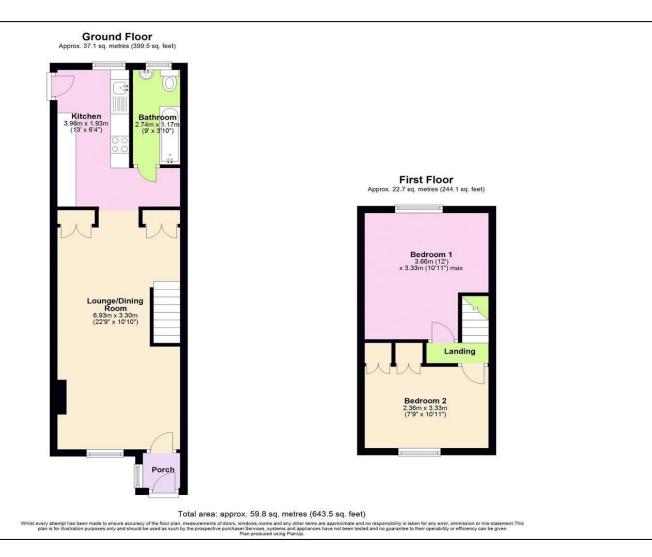

## 24 Rackvernal Road

Midsomer Norton **BA3 2UG** 

£249,950

- A charming natural stone cottage situated in a much sought after location!
- Handy entrance porch opening into a lounge dining room with feature log burner
- Fitted kitchen offering a good range of units and door opening directly onto the garden
- Ground floor bathroom with shower over bath. Gas central heating and double glazing
- On the first floor there are two double bedrooms and access to a loft sapce with Velux window
- Fully enclosed and private south facing garden with timber summer house and storage shed. Private parking.

"A natural stone cottage situated in a quiet and convenient location being just a few minutes level walk to the High Street". The accommodation comprises a handy entrance porch. Lounge dining room with feature log burner and ample space for a family dining table. Fitted kitchen with door opening onto a fully enclosed garden. Ground floor bathroom with shower over bath. On the first floor are two very good-sized double bedrooms and a drop down ladder leads to the loft space which would would make a perfect hobby area, Velux window with views of the park. Gas central heating and double glazing. Outside to front is a fully small walled garden providing ideal space for bin store. To the rear is a fully enclosed and private south facing garden which measures approx. 95 feet in length and boasts a patio area, pergola, timber summer house and shed and gated access to a hard standing providing parking for one car.