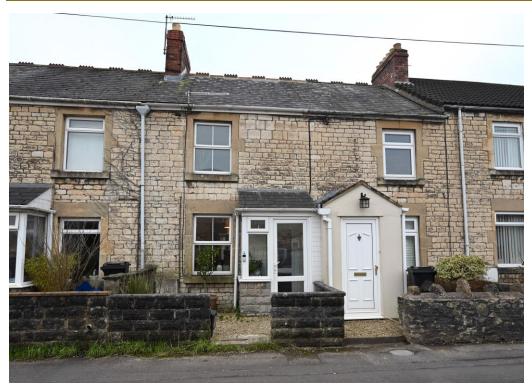

## 24 Rackvernal Road

Midsomer Norton **BA3 2UG** 

£249,950

- A charming natural stone cottage situated in a much sought after location!
- Handy entrance porch opening into a lounge dining room with feature log burner
- Fitted kitchen offering a good range of units and door opening directly onto the garden
- Ground floor bathroom with shower over bath. Gas central heating and double glazing
- On the first floor there are two double bedrooms and access to a loft sapce with Velux window
- Fully enclosed and private south facing garden with timber summer house and storage shed. Private parking.

"A natural stone cottage situated in a quiet and convenient location being just a few minutes level walk to the High Street". The accommodation comprises a handy entrance porch. Lounge dining room with feature log burner and ample space for a family dining table. Fitted kitchen with door opening onto a fully enclosed garden. Ground floor bathroom with shower over bath. On the first floor are two very good-sized double bedrooms and a drop down ladder leads to the loft space which would would make a perfect hobby area, Velux window with views of the park. Gas central heating and double glazing. Outside to front is a fully small walled garden providing ideal space for bin store. To the rear is a fully enclosed and private south facing garden which measures approx. 95 feet in length and boasts a patio area, pergola, timber summer house and shed and gated access to a hard standing providing parking for one car.