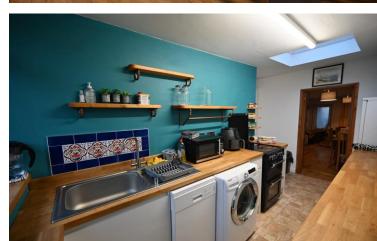

## 24 Rackvernal Road

Midsomer Norton **BA3 2UG** 

£249,950

- A charming natural stone cottage situated in a much sought after location!
- Handy entrance porch opening into a lounge dining room with feature log burner
- Fitted kitchen offering a good range of units and door opening directly onto the garden
- Ground floor bathroom with shower over bath. Gas central heating and double glazing
- On the first floor there are two double bedrooms and access to a loft sapce with Velux window
- Fully enclosed and private south facing garden with timber summer house and storage shed. Private parking.

"A natural stone cottage situated in a quiet and convenient location being just a few minutes level walk to the High Street". The accommodation comprises a handy entrance porch. Lounge dining room with feature log burner and ample space for a family dining table. Fitted kitchen with door opening onto a fully enclosed garden. Ground floor bathroom with shower over bath. On the first floor are two very good-sized double bedrooms and a drop down ladder leads to the loft space which would would make a perfect hobby area, Velux window with views of the park. Gas central heating and double glazing. Outside to front is a fully small walled garden providing ideal space for bin store. To the rear is a fully enclosed and private south facing garden which measures approx. 95 feet in length and boasts a patio area, pergola, timber summer house and shed and gated access to a hard standing providing parking for one car.