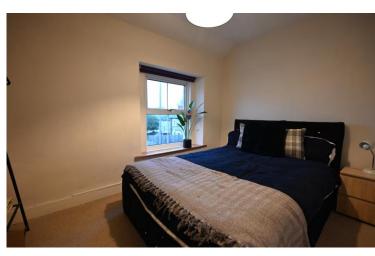

"A natural stone cottage situated in a quiet and convenient location being just a few minutes level walk to the High Street". The accommodation comprises a handy entrance porch. Lounge dining room with feature log burner and ample space for a family dining table. Fitted kitchen with door opening onto a fully enclosed garden. Ground floor bathroom with shower over bath. On the first floor are two very good-sized double bedrooms and a drop down ladder leads to the loft space which would would make a perfect hobby area, Velux window with views of the park. Gas central heating and double glazing. Outside to front is a fully small walled garden providing ideal space for bin store. To the rear is a fully enclosed and private south facing garden which measures approx. 95 feet in length and boasts a patio area, pergola, timber summer house and shed and gated access to a hard standing providing parking for one car.