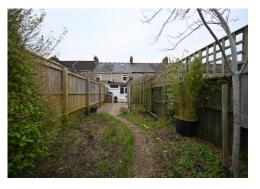

"A natural stone cottage situated in a quiet and convenient location being just a few minutes level walk to the High Street". The accommodation comprises a handy entrance porch. Lounge dining room with feature log burner and ample space for a family dining table. Fitted kitchen with door opening onto a fully enclosed garden. Ground floor bathroom with shower over bath. On the first floor are two very good-sized double bedrooms and a drop down ladder leads to the loft space which would would make a perfect hobby area, Velux window with views of the park. Gas central heating and double glazing. Outside to front is a fully small walled garden providing ideal space for bin store. To the rear is a fully enclosed and private south facing garden which measures approx. 95 feet in length and boasts a patio area, pergola, timber summer house and shed and gated access to a hard standing providing parking for one car.