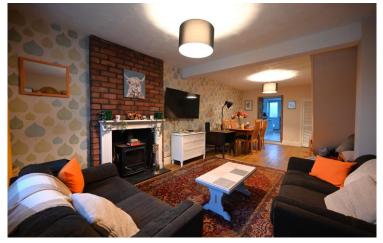

## 24 Rackvernal Road

Midsomer Norton **BA3 2UG** 

£249,950

- A charming natural stone cottage situated in a much sought after location!
- Handy entrance porch opening into a lounge dining room with feature log burner
- Fitted kitchen offering a good range of units and door opening directly onto the garden
- Ground floor bathroom with shower over bath. Gas central heating and double glazing
- On the first floor there are two double bedrooms and access to a loft sapce with Velux window
- Fully enclosed and private south facing garden with timber summer house and storage shed. Private parking.

"A natural stone cottage situated in a quiet and convenient location being just a few minutes level walk to the High Street". The accommodation comprises a handy entrance porch. Lounge dining room with feature log burner and ample space for a family dining table. Fitted kitchen with door opening onto a fully enclosed garden. Ground floor bathroom with shower over bath. On the first floor are two very good-sized double bedrooms and a drop down ladder leads to the loft space which would would make a perfect hobby area, Velux window with views of the park. Gas central heating and double glazing. Outside to front is a fully small walled garden providing ideal space for bin store. To the rear is a fully enclosed and private south facing garden which measures approx. 95 feet in length and boasts a patio area, pergola, timber summer house and shed and gated access to a hard standing providing parking for one car.