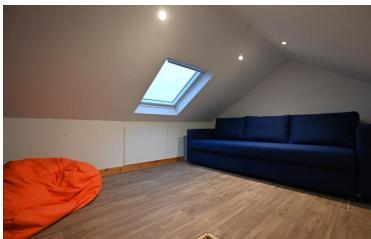

"A natural stone cottage situated in a quiet and convenient location being just a few minutes level walk to the High Street". The accommodation comprises a handy entrance porch. Lounge dining room with feature log burner and ample space for a family dining table. Fitted kitchen with door opening onto a fully enclosed garden. Ground floor bathroom with shower over bath. On the first floor are two very good-sized double bedrooms and a drop down ladder leads to the loft space which would would make a perfect hobby area, Velux window with views of the park. Gas central heating and double glazing. Outside to front is a fully small walled garden providing ideal space for bin store. To the rear is a fully enclosed and private south facing garden which measures approx. 95 feet in length and boasts a patio area, pergola, timber summer house and shed and gated access to a hard standing providing parking for one car.