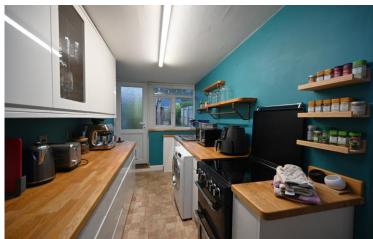

## 24 Rackvernal Road

Midsomer Norton **BA3 2UG** 

£249,950

- A charming natural stone cottage situated in a much sought after location!
- Handy entrance porch opening into a lounge dining room with feature log burner
- Fitted kitchen offering a good range of units and door opening directly onto the garden
- Ground floor bathroom with shower over bath. Gas central heating and double glazing
- On the first floor there are two double bedrooms and access to a loft sapce with Velux window
- Fully enclosed and private south facing garden with timber summer house and storage shed. Private parking.

"A natural stone cottage situated in a quiet and convenient location being just a few minutes level walk to the High Street". The accommodation comprises a handy entrance porch. Lounge dining room with feature log burner and ample space for a family dining table. Fitted kitchen with door opening onto a fully enclosed garden. Ground floor bathroom with shower over bath. On the first floor are two very good-sized double bedrooms and a drop down ladder leads to the loft space which would would make a perfect hobby area, Velux window with views of the park. Gas central heating and double glazing. Outside to front is a fully small walled garden providing ideal space for bin store. To the rear is a fully enclosed and private south facing garden which measures approx. 95 feet in length and boasts a patio area, pergola, timber summer house and shed and gated access to a hard standing providing parking for one car.