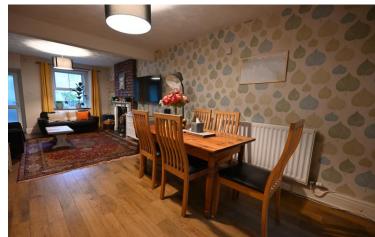

## 24 Rackvernal Road

Midsomer Norton **BA3 2UG** 

£249,950

- A charming natural stone cottage situated in a much sought after location!
- Handy entrance porch opening into a lounge dining room with feature log burner
- Fitted kitchen offering a good range of units and door opening directly onto the garden
- Ground floor bathroom with shower over bath. Gas central heating and double glazing
- On the first floor there are two double bedrooms and access to a loft sapce with Velux window
- Fully enclosed and private south facing garden with timber summer house and storage shed. Private parking.

"A natural stone cottage situated in a quiet and convenient location being just a few minutes level walk to the High Street". The accommodation comprises a handy entrance porch. Lounge dining room with feature log burner and ample space for a family dining table. Fitted kitchen with door opening onto a fully enclosed garden. Ground floor bathroom with shower over bath. On the first floor are two very good-sized double bedrooms and a drop down ladder leads to the loft space which would would make a perfect hobby area, Velux window with views of the park. Gas central heating and double glazing. Outside to front is a fully small walled garden providing ideal space for bin store. To the rear is a fully enclosed and private south facing garden which measures approx. 95 feet in length and boasts a patio area, pergola, timber summer house and shed and gated access to a hard standing providing parking for one car.