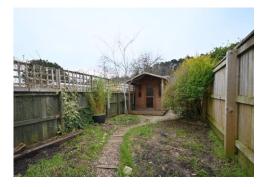

"A natural stone cottage situated in a quiet and convenient location being just a few minutes level walk to the High Street". The accommodation comprises a handy entrance porch. Lounge dining room with feature log burner and ample space for a family dining table. Fitted kitchen with door opening onto a fully enclosed garden. Ground floor bathroom with shower over bath. On the first floor are two very good-sized double bedrooms and a drop down ladder leads to the loft space which would would make a perfect hobby area, Velux window with views of the park. Gas central heating and double glazing. Outside to front is a fully small walled garden providing ideal space for bin store. To the rear is a fully enclosed and private south facing garden which measures approx. 95 feet in length and boasts a patio area, pergola, timber summer house and shed and gated access to a hard standing providing parking for one car.